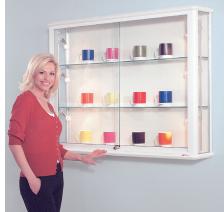

## Display 3D objects in style with the Shield® wall mounted display cases

A stylish range of display cases manufactured to the highest standard. Heavy duty yet contemporary aluminium framing, and toughened safety glass are used to create this range of wall showcases. These wall mounted cabinets are available in a choice of two popular sizes. All units are lockable and supplied with glass shelving as illustrated. Available in satin anodised aluminium or in a choice of four bright powder coat colours. Supplied ready assembled.

## **Frame colours**

Size

- Wall cabinet Size H 900mm
  - W 1200mm D 200mm
- Wall cabinet H 1000mm W 1000mm D 200mm