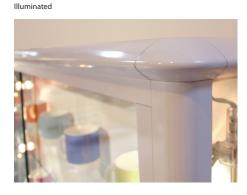

Illuminated versions of the Shield glazed display cases bring your display to life. Spotlights are clipped into a 12 volt track, enabling the illumination to be positioned exactly where you need it. The lights are simple to remove when not required or when sensitive displays are being housed.