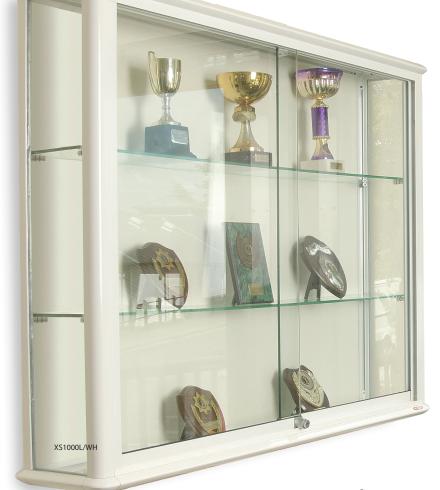

## Shield<sup>®</sup> glazed wall display cases

## Display 3D objects in style with the Shield® wall mounted display cases

A stylish range of display cases manufactured to the highest standard. Heavy duty yet contemporary aluminium framing, and toughened safety glass are used to create this range of wall showcases. These wall mounted cabinets are available in a choice of two popular sizes. All units are lockable and supplied with glass shelving as illustrated. Available in satin anodised aluminium or in a choice of four bright powder coat colours. Supplied ready assembled.

Illuminated versions of the Shield glazed display cases bring your display to life. Spotlights are clipped into a 12 volt track, enabling the illumination to be positioned exactly where you need it. The lights are simple to remove when not required or when sensitive displays are being housed.